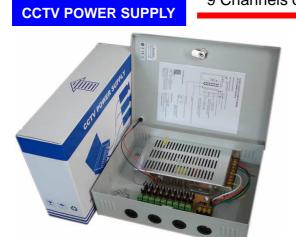

# PDS DESIGN SOLUTIONS LTD

9 Channels output CCTV power supply

MPS-200-9D

#### ■ Features

- ♣ Nine 12VDC individually fused outputs
- ♣ Circuit Short protection
- High-temperature protection
- ♣ AC power LED indicator
- ♣ Individual LED's for each output
- ♣ Power ON/OFF switch
- ♣ Unit maintains camera synchronization
- ♣ Easy installation saves time and eliminates costly labor
- Spare fuses included
- 2 years warranty