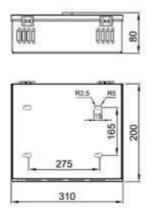

|
| Store temperature and humidity   | -20℃~+85℃,10%~90%RH                                                                                                                        |
| Application                      |                                                                                                                                            |
| CCTV                             | Camera, PTZ, IR Illuminators, Video Process Equipment, etc.                                                                                |

email: sales@whatpowersupply.com tel: 01279 406960 web: www.whatpowersupply.com

### PDS DESIGN SOLUTIONS LTD



### ■ Shape and installation dimension



#### Manual



Multiple View, More attention!