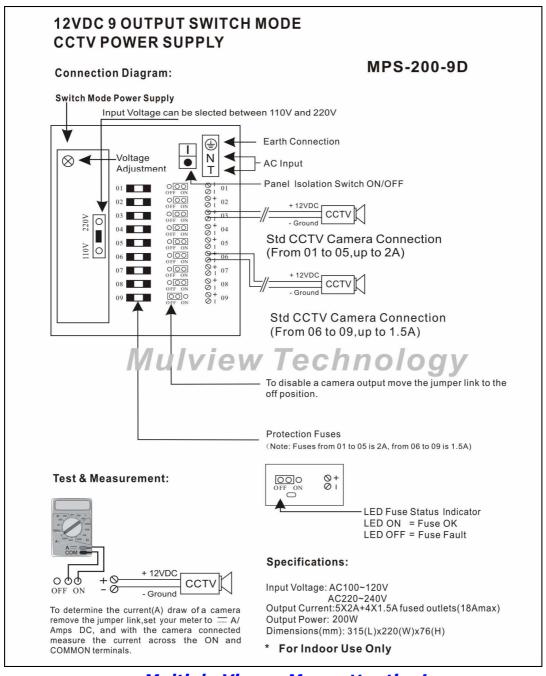

|
| Store temperature and humidity   | -20℃~+85℃,10%~90%RH                                                                                                                        |
| Application                      |                                                                                                                                            |
| CCTV                             | Camera, PTZ, IR Illuminators, Video Process Equipment, etc.                                                                                |

email: sales@whatpowersupply.com tel: 01279 406960 web: www.whatpowersupply.com

### PDS DESIGN SOLUTIONS LTD



### ■ Shape and installation dimension



#### Manual



Multiple View, More attention!